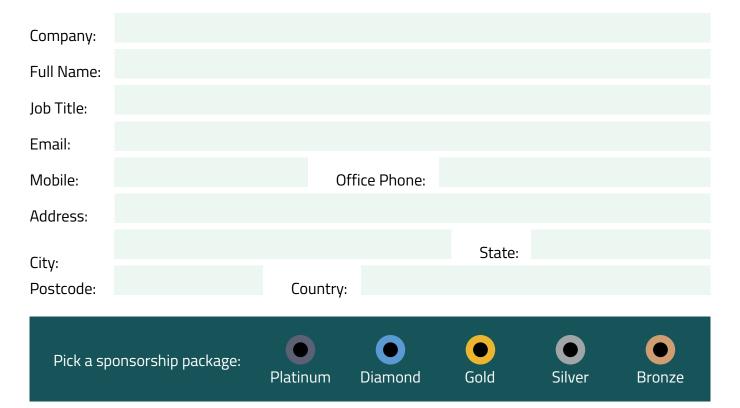

## **SPONSORSHIP AGREEMENT FORM**

Please email completed and signed form to: SCAsia2024@gmail.com

SCA 2024 offers sponsors the opportunity to promote your company to a large national and international audience.

| SPONSORSHIP                                                                                                                                                                                                                                                                                                                         |                                 |                                |                             |                               |                              |
|-------------------------------------------------------------------------------------------------------------------------------------------------------------------------------------------------------------------------------------------------------------------------------------------------------------------------------------|---------------------------------|--------------------------------|-----------------------------|-------------------------------|------------------------------|
| PACKAGES                                                                                                                                                                                                                                                                                                                            | <b>PLATINUM</b><br>\$50,000 AUD | <b>DIAMOND</b><br>\$30,000 AUD | <b>GOLD</b><br>\$20,000 AUD | <b>SILVER</b><br>\$10,000 AUD | <b>BRONZE</b><br>\$5,000 AUD |
| <ul> <li>PHYSICAL SPACE</li> <li>Raw space for build up by sponsor (Panel size: 1m W x 2.5mH)</li> <li>Inclusive of the following per One (1) space:</li> <li>One (1) Display Table, Two (2) chairs</li> <li>One (1) Unit of Four (4) gangway 13-amp power point</li> <li>One (1) Printed company name on branding panel</li> </ul> | (1)<br>4M x 6M                  | (1)<br>3M x 2M                 | <u>1</u><br>3М х 2М         | <u>1</u><br>3М х 2М           | <u>(</u> 1)<br>3М х 2М       |
| SPEAKING AND PRESENTATIONS SLOTS                                                                                                                                                                                                                                                                                                    |                                 |                                |                             |                               |                              |
| Plenary Speaking Slot*<br>*Based on the program, speaking slots available on first come first served basis                                                                                                                                                                                                                          | $\bigtriangledown$              | $\times$                       | $\times$                    | $\times$                      | X                            |
| Speaking Slot in the Industry Track*<br>*Based on the program, speaking and presentation slots are available on first come first<br>served basis                                                                                                                                                                                    | $\overline{\times}$             |                                | $\bigcirc$                  | $\bigcirc$                    | $\overline{\mathbf{x}}$      |
| TYPES OF PASSES                                                                                                                                                                                                                                                                                                                     |                                 |                                |                             |                               |                              |
| Complimentary Physical Conference Passes*<br>Includes access to all conference sessions & networking events physically)<br>*Standard Conference Pass worth AUD \$1200 each                                                                                                                                                          | 10                              | 8                              | 6                           | 2                             | $\overline{\mathbf{x}}$      |
| Complimentary Exhibition Passes**<br>Includes access to exhibition area only<br>**Standard Exhibition Pass worth AUD \$500 each                                                                                                                                                                                                     | 10                              | 8                              | 6                           | 2                             | 1                            |
| LOGO EXPOSURE<br>One (1) Logo with acknowledgement in generic conference materials<br>(e.g., SCA website, conference EDM's, venue publicity)                                                                                                                                                                                        | $\bigtriangledown$              | $\bigcirc$                     | $\bigcirc$                  | $\bigcirc$                    | $\bigtriangledown$           |
| PROMOTIONAL MATERIALS<br>One (1) Corporate brochure insertion (max. A4 size) and corporate<br>gift in conference bag                                                                                                                                                                                                                | $\bigcirc$                      | $\bigtriangledown$             | $\bigtriangledown$          | $\bigcirc$                    | $\bigcirc$                   |